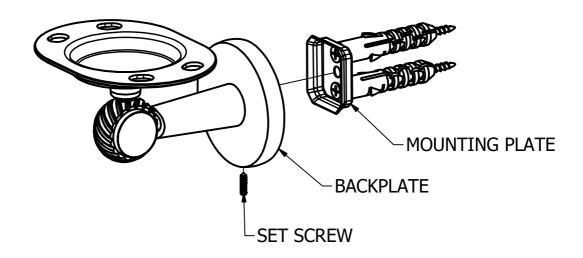

## **Step2:** Attach Bracket to Mounting Plate

Place bracket on mounting plate and secure by tightening set screw as shown below.