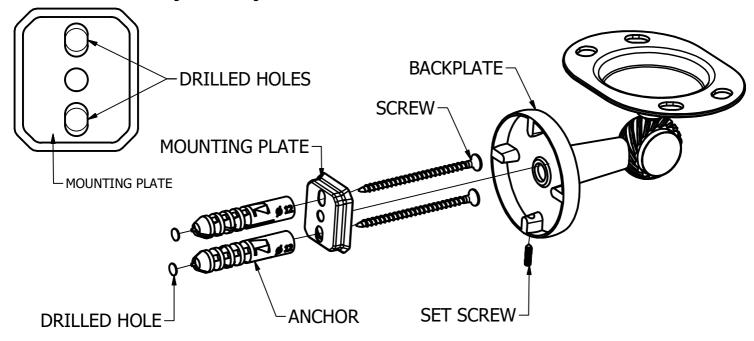

## (Step1: Drill Holes in Wall for screws or screw anchors and attached Mounting plate to Wall

Determine your desired location for installation and make a mark for the location of the mounting plate. Remove mounting plate from backplate by loosening set screw in backplate as pictured below. Place center hole of mounting plate over mark made above. Make 2 marks where mounting screws will be placed as shown below. Drill hole at each of the marks. (You may substitute other style mounting anchors or screws if desired). Place anchors into the holes made. Place mounting plate over holes and secure to mounting surface using screws as shown below.